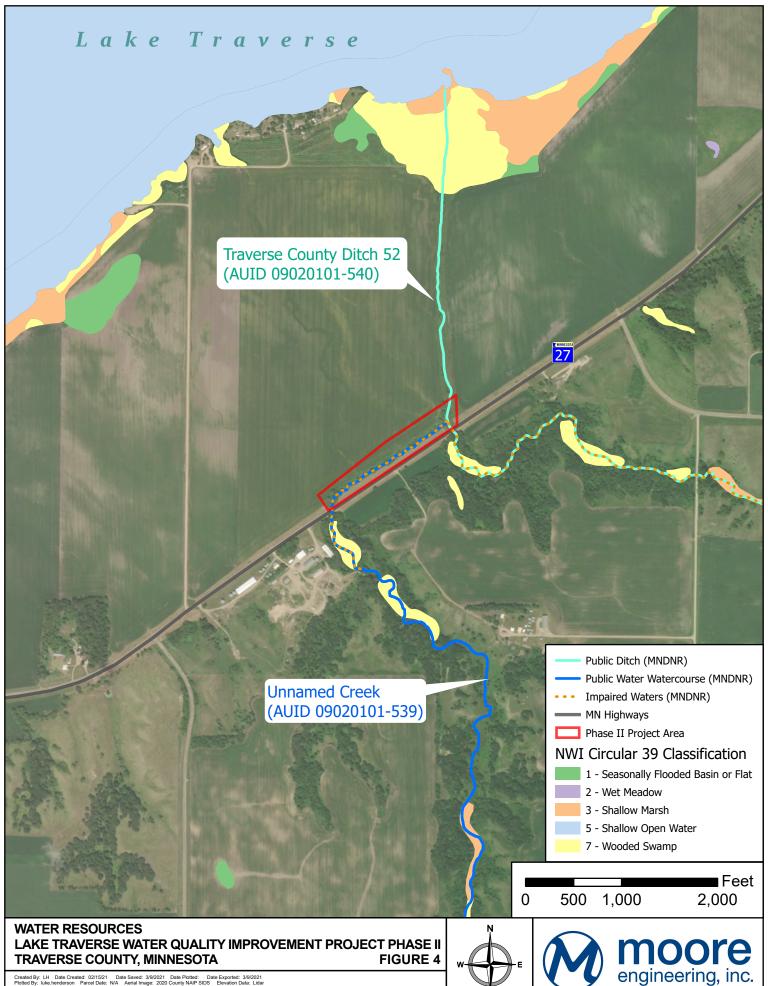

## NOTICE OF PUBLIC HEARING

On Thursday, July 15, 2021, at 10:00 AM, the Bois de Sioux Watershed District Board of Managers will hold a public hearing, pursuant to Minn. Stat. § 103D.605, at the Bois de Sioux Watershed District Office, 704 Hwy 75 South, Wheaton, Minnesota 56296, to present and discuss the proposed Lake Traverse Water Quality Improvement Project Phase II. Phase II will stabilize and restore a public waters channel adjacent to MN State Highway 27 which discharges to TCD No. 52. Phase II is approximately 1,500 feet in length with the upstream end of the project located at a Highway 27 centerline culvert and the downstream end of the project at the confluence with TCD No. 52. Phase II will resolve erosion, incision, and bank failure within a contributing drainage channel outletting into the recently constructed Phase I channel of TCD No. 52. The project will also address Highway 27 right-of-way safety concerns associated with the close proximity and slope of the channel embankment relative to the highway. The estimated cost of the proposed project is \$853,000. The method by which the cost of the proposed project is to be paid is as follows: \$281,490 from the Red River Watershed Management Board; \$418,000 from the Minnesota Clean Water Fund through sponsoring agency MN Board of Water and Soil Resources; \$153,510 from the Bois de Sioux – Mustinka Comprehensive Watershed Management Plan.