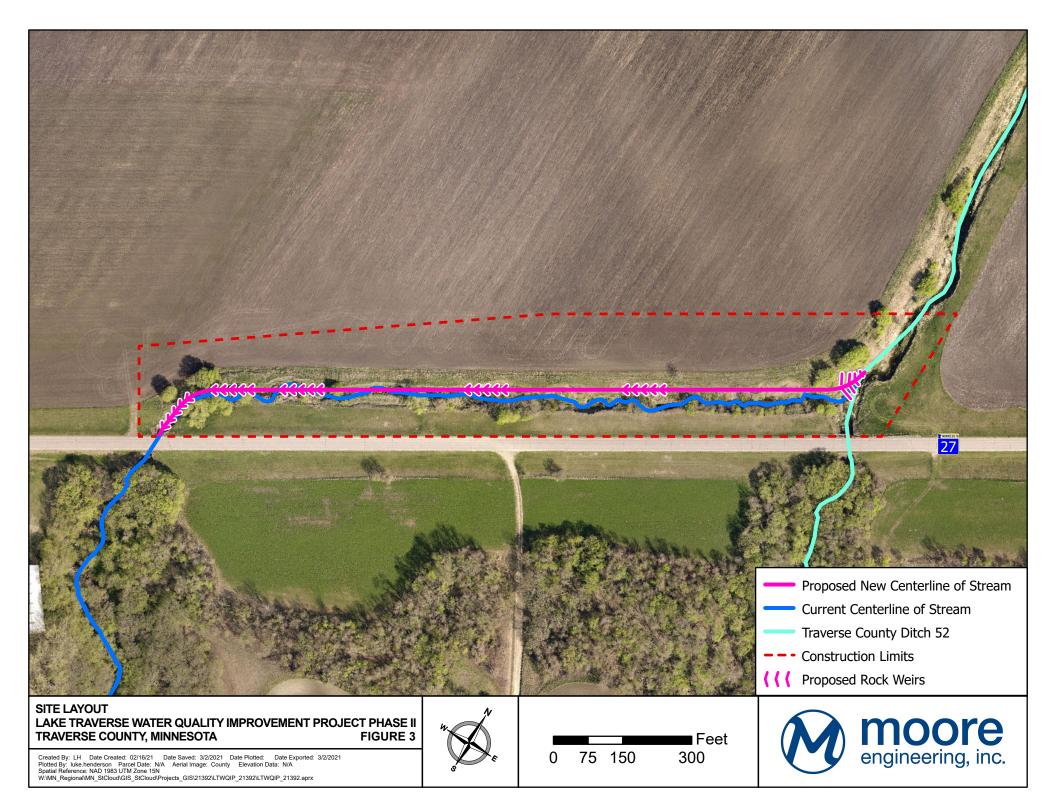

## NOTICE OF PUBLIC HEARING

On Thursday, July 15, 2021, at 10:00 AM, the Bois de Sioux Watershed District Board of Managers will hold a public hearing, pursuant to Minn. Stat. § 103D.605, at the Bois de Sioux Watershed District Office, 704 Hwy 75 South, Wheaton, Minnesota 56296, to present and discuss the proposed Lake Traverse Water Quality Improvement Project Phase II. Phase II will stabilize and restore a public waters channel adjacent to MN State Highway 27 which discharges to TCD No. 52. Phase II is approximately 1,500 feet in length with the upstream end of the project located at a Highway 27 centerline culvert and the downstream end of the project at the confluence with TCD No. 52. Phase II will resolve erosion, incision, and bank failure within a contributing drainage channel outletting into the recently constructed Phase I channel of TCD No. 52. The project will also address Highway 27 right-of-way safety concerns associated with the close proximity and slope of the channel embankment relative to the highway. The estimated cost of the proposed project is \$853,000. The method by which the cost of the proposed project is to be paid is as follows: \$281,490 from the Red River Watershed Management Board; \$418,000 from the Minnesota Clean Water Fund through sponsoring agency MN Board of Water and Soil Resources; \$153,510 from the Bois de Sioux – Mustinka Comprehensive Watershed Management Plan.